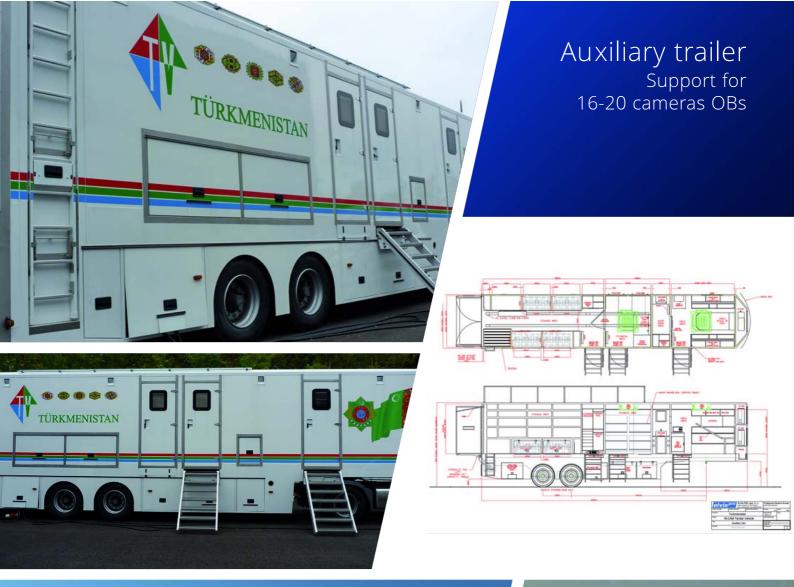

### Auxiliary trailer Support for 16-20 cameras OBs 100 kVA diesel

generator option

#### Features

Design, System integration Construction of the van Three areas inside - Crew area, Technical area, Stowage area Air-conditioning, power system Fischer Panda 100 kVA Generator Designed to operate in diverse climatic conditions