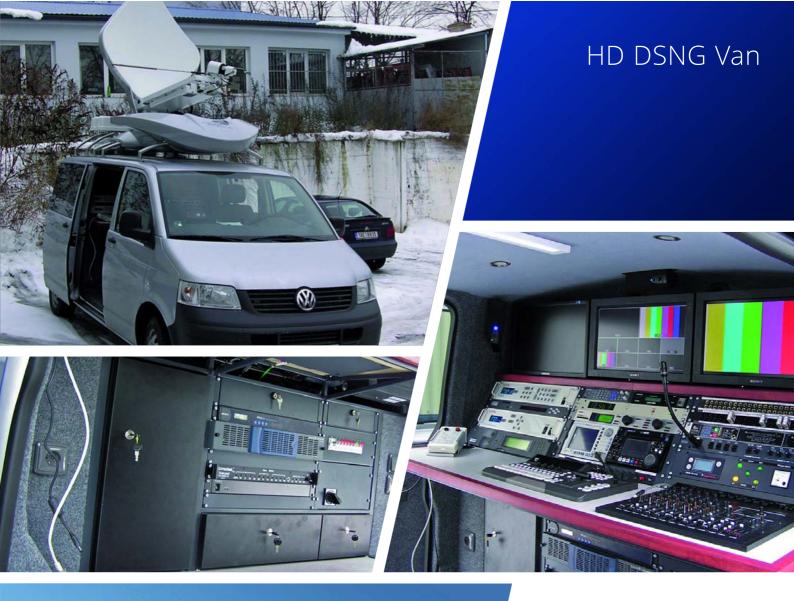

## 3-camera small OB Van (panel van)

#### Features

One space 3-camera OB Van suitable for sport and culture events Complete modification of the van equipped Three SONY HXC cameras SONY DVS production switcher Digital AEQ audio mixing console