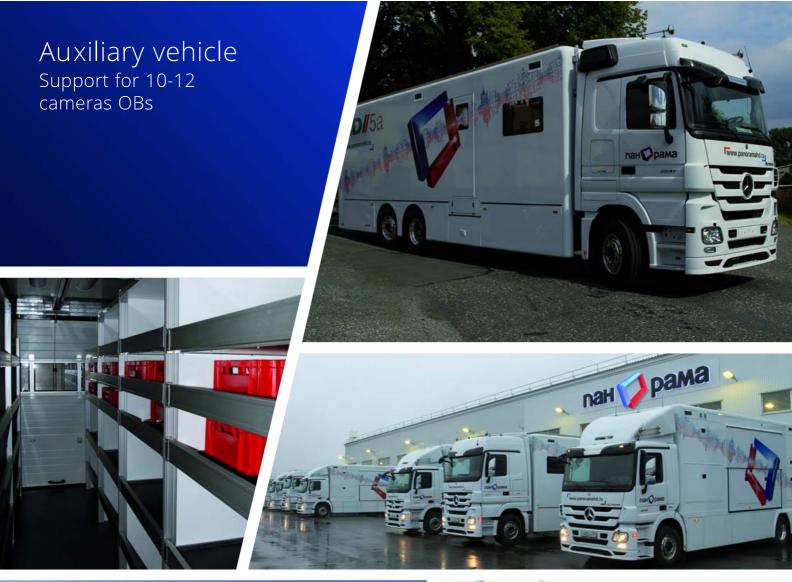

### Auxiliary trailer Support for 16-20 cameras OBs 100 kVA diesel

generator option

#### Features

Design, System integration Construction of the van Three areas inside - Crew area, Technical area, Stowage area Air-conditioning, power system Fischer Panda 100 kVA Generator Designed to operate in diverse climatic conditions