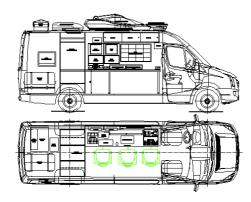

Design, System integration Construction of the van Two areas inside - Crew area, Stowage area Tail lift Air-conditioning Designed to operate in diverse climatic condition

Π

#### Features

E

Design, System integration Construction of the van Three areas inside - Crew area, Technical area, Stowage area Tail lift Air-conditioning, power system Designed to operate in diverse climatic conditions