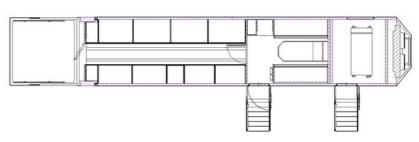

## 16-20 camera HD OB Multi-Purpose Two Production trailer

#### Features

Design, System integration, Construction of the van Four areas inside - Audio area, Two production areas, Engineering area 15 HDC-1500 + 1 HDC-3300 SONY Cameras Kahuna 360 mainframe & 360 control panels Matrix Sirius 850 Audio mixing console Studer Vista 9 Designed to operate in diverse climatic conditions

| DISNECTING AREA | PRODUCTION AREA 2 | PRODUCTION AREA 1 | ALCIG WILL |
|-----------------|-------------------|-------------------|------------|