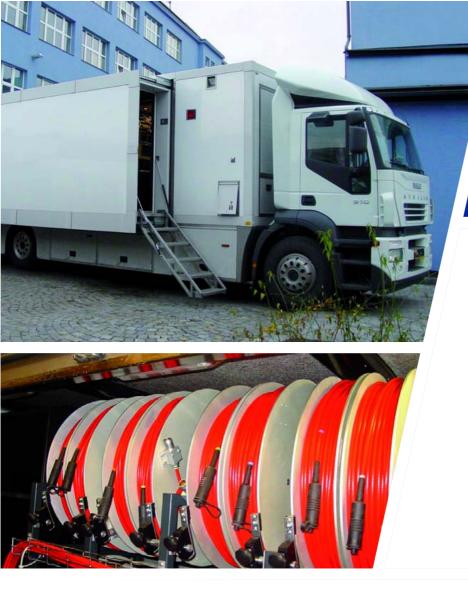

Design, System integration Construction of the van Two areas inside - Crew area, Stowage area Tail lift Air-conditioning Designed to operate in diverse climatic condition

Π

#### Features

E

Design, System integration Construction of the van Three areas inside - Crew area, Technical area, Stowage area Tail lift Air-conditioning, power system Designed to operate in diverse climatic conditions