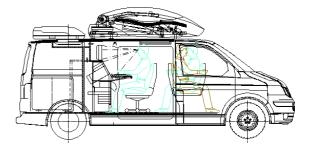

## 3-camera small OB Van (panel van)

#### Features

One space 3-camera OB Van suitable for sport and culture events Complete modification of the van equipped Three SONY HXC cameras SONY DVS production switcher Digital AEQ audio mixing console