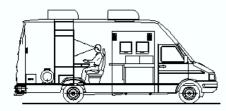

## 3-camera small OB Van (panel van)

#### Features

One space 3-camera OB Van suitable for sport and culture events Complete modification of the van equipped Three SONY HXC cameras SONY DVS production switcher Digital AEQ audio mixing console