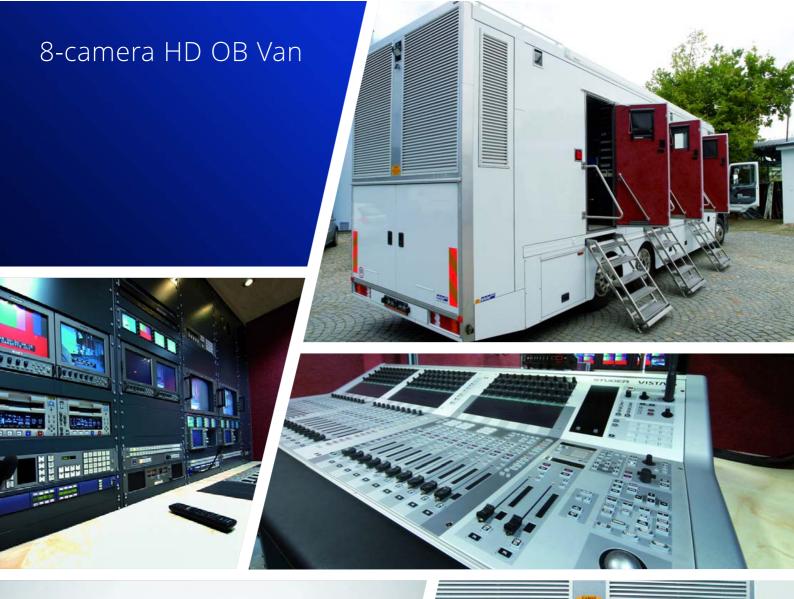

## 8-camera HD OB Van

#### Features

Design, System integration SONY HDC-1550 cameras Ross Video production switcher EVS Server Audio mixer Lawo GVG routing, monitoring, interfacing, etc

.

60

AKE

ce-propue.

HD

Design, System integration SONY HXC-100 cameras For-A production switcher Audio mixer Soundcraft Vi4 Harris routing Monitoring, interfacing, etc.