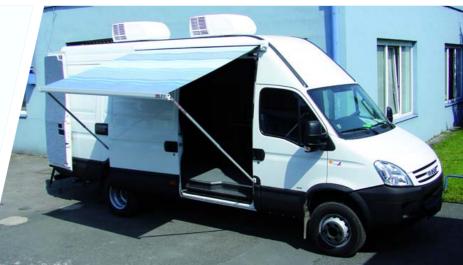

## 3-camera small OB Van (panel van)

#### Features

One space 3-camera OB Van suitable for sport and culture events Complete modification of the van equipped Three SONY HXC cameras SONY DVS production switcher Digital AEQ audio mixing console