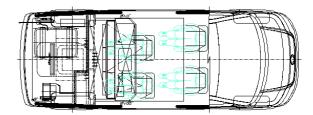

## 16-20 camera HD OB Multi-Purpose Two Production trailer

#### Features

Design, System integration, Construction of the van Four areas inside - Audio area, Two production areas, Engineering area 15 HDC-1500 + 1 HDC-3300 SONY Cameras Kahuna 360 mainframe & 360 control panels Matrix Sirius 850 Audio mixing console Studer Vista 9 Designed to operate in diverse climatic conditions

| DISNECTING AREA | PRODUCTION AREA 2 | PRODUCTION AREA 1 | ALCIG WILL |
|-----------------|-------------------|-------------------|------------|