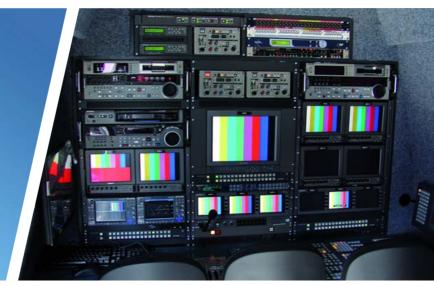

## 16-camera OB Van

#### Features

16-cameras, Flexible design Comfortable large production room Big configurable LCD monitor wall SDI/HD SDI Video production Sony HDC cameras, MVS video switcher, Studer audio mixer signed to operate in diverse climatic conditions