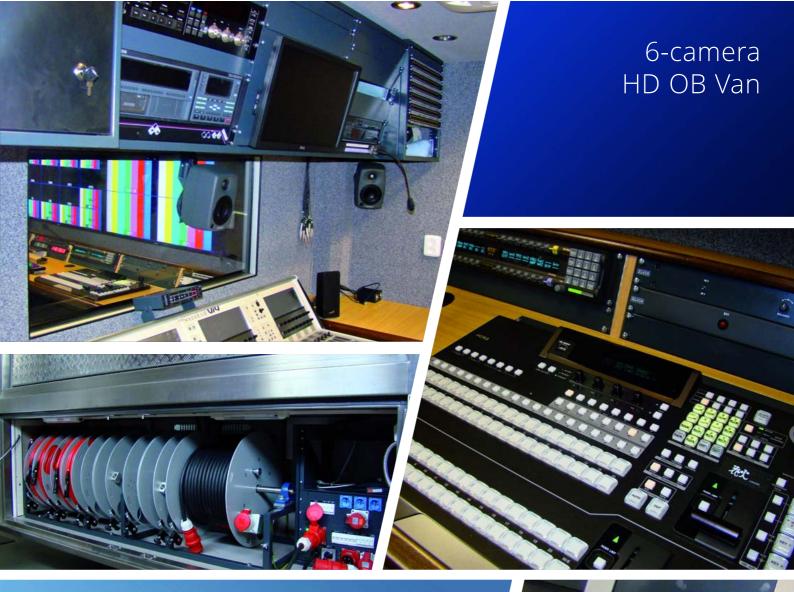

## 8-camera OB Van

### Features

STATE JANE

Construction of the van (single side expandable) SONY HDC cameras SONY MVS production switcher Harris routing Monitoring, interfacing, racks, furniture, Studer audio mixer, etc.

Construction of the van SONY HSC cameras SONY MVS production switcher EVS Server Studer Vista 5 audio mixer Quartz routing Monitoring, interfacing, racks, furniture, etc. Designed to operate in diverse climatic conditions

## 8-camera HD OB Van

#### Features

Design, System integration SONY HDC-1550 cameras Ross Video production switcher EVS Server Audio mixer Lawo GVG routing, monitoring, interfacing, etc

.

60

AKE

ce-propue.

HD

Design, System integration SONY HXC-100 cameras For-A production switcher Audio mixer Soundcraft Vi4 Harris routing Monitoring, interfacing, etc.