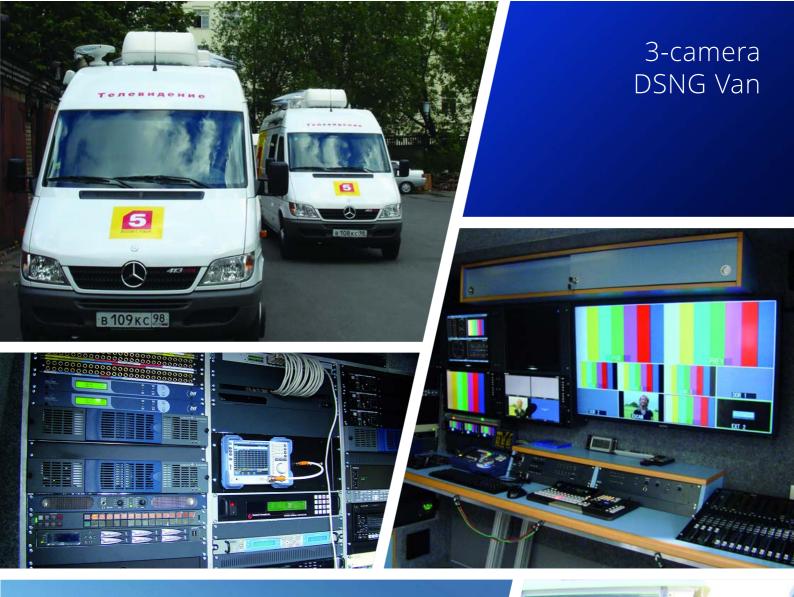

## 3-camera small OB Van (panel van)

#### Features

One space 3-camera OB Van suitable for sport and culture events Complete modification of the van equipped Three SONY HXC cameras SONY DVS production switcher Digital AEQ audio mixing console