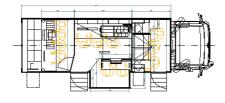

## 16-20 camera HD OB Multi-Purpose Two Production trailer

#### Features

Design, System integration, Construction of the van Four areas inside - Audio area, Two production areas, Engineering area 15 HDC-1500 + 1 HDC-3300 SONY Cameras Kahuna 360 mainframe & 360 control panels Matrix Sirius 850 Audio mixing console Studer Vista 9 Designed to operate in diverse climatic conditions

| DISNECTING AREA | PRODUCTION AREA 2 | PRODUCTION AREA 1 | ALCIG WILL |
|-----------------|-------------------|-------------------|------------|