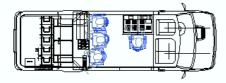

## 3-camera small OB Van (panel van)

#### Features

One space 3-camera OB Van suitable for sport and culture events Complete modification of the van equipped Three SONY HXC cameras SONY DVS production switcher Digital AEQ audio mixing console