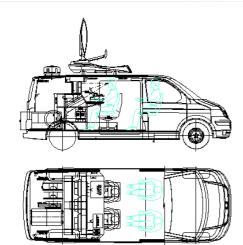

## 3-camera small OB Van (panel van)

#### Features

One space 3-camera OB Van suitable for sport and culture events Complete modification of the van equipped Three SONY HXC cameras SONY DVS production switcher Digital AEQ audio mixing console