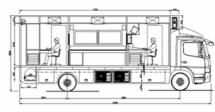

## 16-camera OB Van

#### Features

16-cameras, Flexible design Comfortable large production room Big configurable LCD monitor wall SDI/HD SDI Video production Sony HDC cameras, MVS video switcher, Studer audio mixer signed to operate in diverse climatic conditions