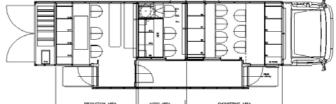

## 16-20 camera HD OB Multi-Purpose Two Production trailer

#### Features

Design, System integration, Construction of the van Four areas inside - Audio area, Two production areas, Engineering area 15 HDC-1500 + 1 HDC-3300 SONY Cameras Kahuna 360 mainframe & 360 control panels Matrix Sirius 850 Audio mixing console Studer Vista 9 Designed to operate in diverse climatic conditions

| DISNECTING AREA | PRODUCTION AREA 2 | PRODUCTION AREA 1 | ALCIG WILL |
|-----------------|-------------------|-------------------|------------|