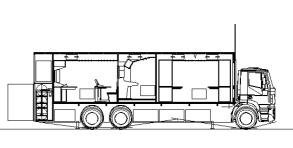

## 8-camera OB Van

### Features

STATE JANE

Construction of the van (single side expandable) SONY HDC cameras SONY MVS production switcher Harris routing Monitoring, interfacing, racks, furniture, Studer audio mixer, etc.

Construction of the van SONY HSC cameras SONY MVS production switcher EVS Server Studer Vista 5 audio mixer Quartz routing Monitoring, interfacing, racks, furniture, etc. Designed to operate in diverse climatic conditions