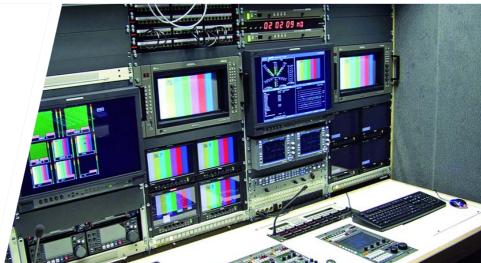

## 8-camera OB Van

### Features

STATE JANE

Construction of the van (single side expandable) SONY HDC cameras SONY MVS production switcher Harris routing Monitoring, interfacing, racks, furniture, Studer audio mixer, etc.

Construction of the van SONY HSC cameras SONY MVS production switcher EVS Server Studer Vista 5 audio mixer Quartz routing Monitoring, interfacing, racks, furniture, etc. Designed to operate in diverse climatic conditions

## 8-camera HD OB Van

#### Features

Design, System integration SONY HDC-1550 cameras Ross Video production switcher EVS Server Audio mixer Lawo GVG routing, monitoring, interfacing, etc

.

60

AKE

ce-propue.

HD

Design, System integration SONY HXC-100 cameras For-A production switcher Audio mixer Soundcraft Vi4 Harris routing Monitoring, interfacing, etc.