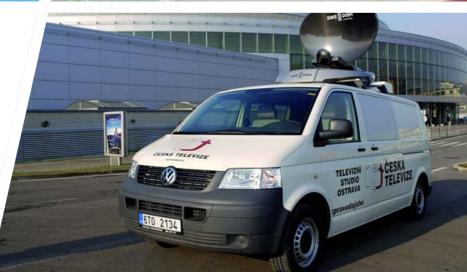

## 3-camera small OB Van (panel van)

#### Features

One space 3-camera OB Van suitable for sport and culture events Complete modification of the van equipped Three SONY HXC cameras SONY DVS production switcher Digital AEQ audio mixing console