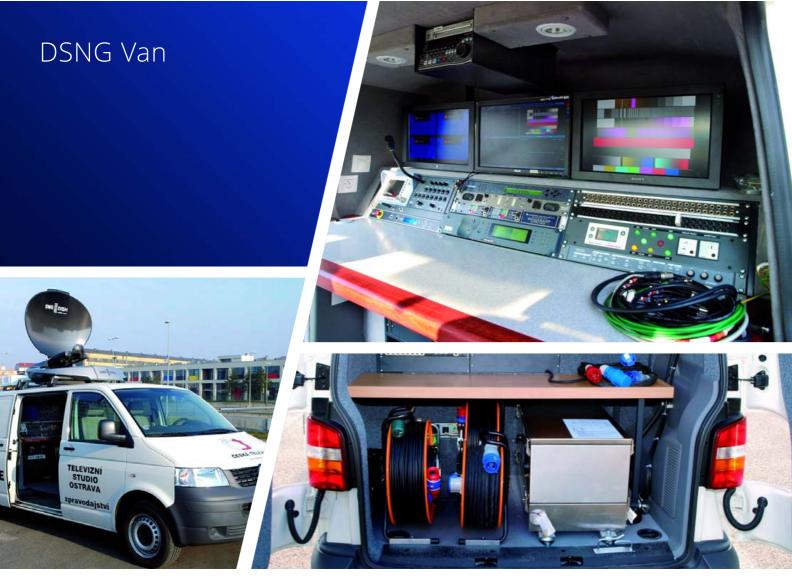

Construction of the van (single side expandable) SONY HSC-300 cameras ForA HVS300 production switcher Harris routing Satmission antenna Monitoring, interfacing, racks, furniture, etc. Designed to operate in diverse climatic conditions

Construction of the van Fischer Panda generator - SweDish DA120-180W Antenna, Tandberg encoder SONY PDW-700 camcorders with Telecast fiber system Monitoring, interfacing, racks, furniture, etc

Construction of the van Fischer Panda generator ND-Sat SkyRAY Compact 1500 Antenna, Tandberg encoder SONY PDW-700 camcorders with Telecast fiber system ForA HVS-300 switcher Monitoring, interfacing, racks, furniture, etc.