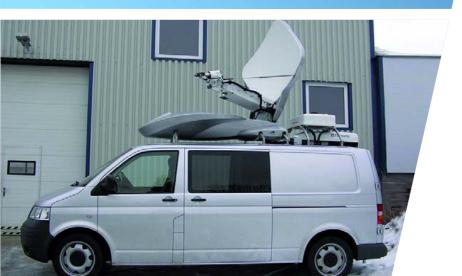

## 3-camera small OB Van (panel van)

#### Features

One space 3-camera OB Van suitable for sport and culture events Complete modification of the van equipped Three SONY HXC cameras SONY DVS production switcher Digital AEQ audio mixing console