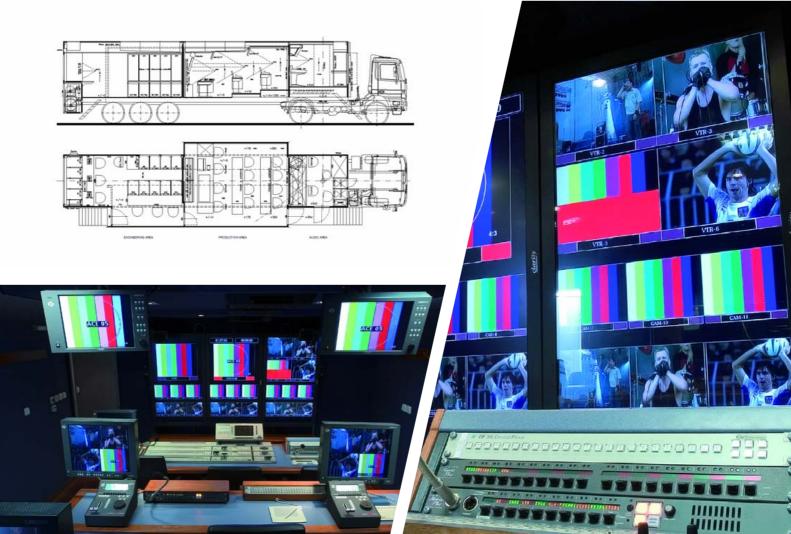

## 16-20 camera HD OB Multi-Purpose Two Production trailer

#### Features

Design, System integration, Construction of the van Four areas inside - Audio area, Two production areas, Engineering area 15 HDC-1500 + 1 HDC-3300 SONY Cameras Kahuna 360 mainframe & 360 control panels Matrix Sirius 850 Audio mixing console Studer Vista 9 Designed to operate in diverse climatic conditions

| DISNECTING AREA | PRODUCTION AREA 2 | PRODUCTION AREA 1 | ALCIG WILL |
|-----------------|-------------------|-------------------|------------|